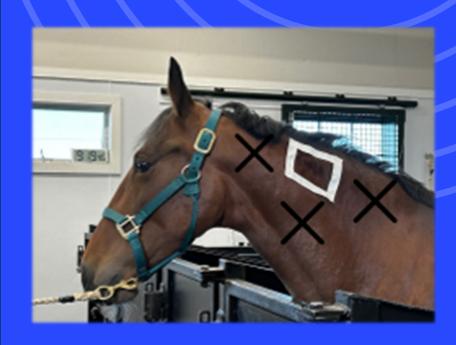

## CHECKLIST

STEP 2: Clean the area with either chlorhexidine or betadine solution followed by a little bit of alcohol.

STEP 3: Scan the microchip before implantation to verify the ID number matches the one on the label

STEP 4: Implant the microchip half way between the withers and poll in the nuchal ligament on the left side of the neck, about 1.5-2 inches below the mane line

STEP 5: Rescan the horse to verify the microchip was implanted successfully and that the correct ID number is displayed on the reader