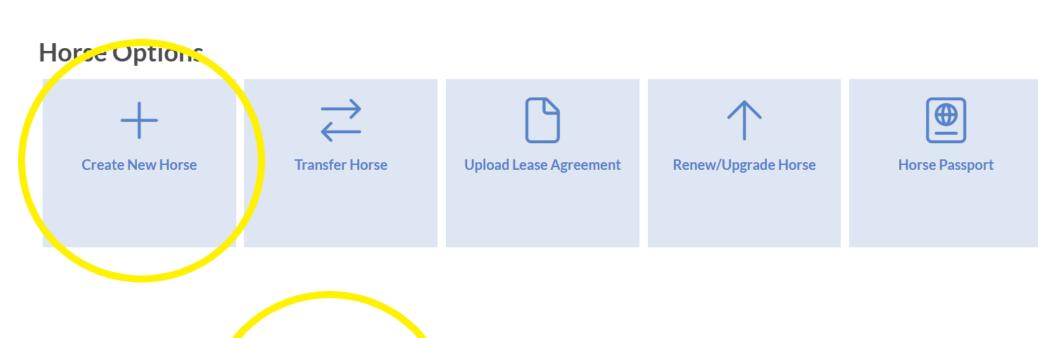

Q Sea

**Green Status** 

**Update Microchips** 

Age Verification Upload

Horse Services Inquiry

OMPETE SAFE SPORT LEARNING CENTER NEWS & MEDIA USEF NETWORK SHOP MEMBERSHIP

Q Search

My USEF Dashboard / My Horses / Update Microchips Search

### **Update Microchips Search**

|                  | ⊕ FIND YOUR HORSE/PONY                    |  |  |  |
|------------------|-------------------------------------------|--|--|--|
| USEF ID          | Use the search tool to fill in ID field   |  |  |  |
| Name             | Use the search tool to fill in Name field |  |  |  |
| Microchip Number |                                           |  |  |  |
|                  | SUBMIT                                    |  |  |  |