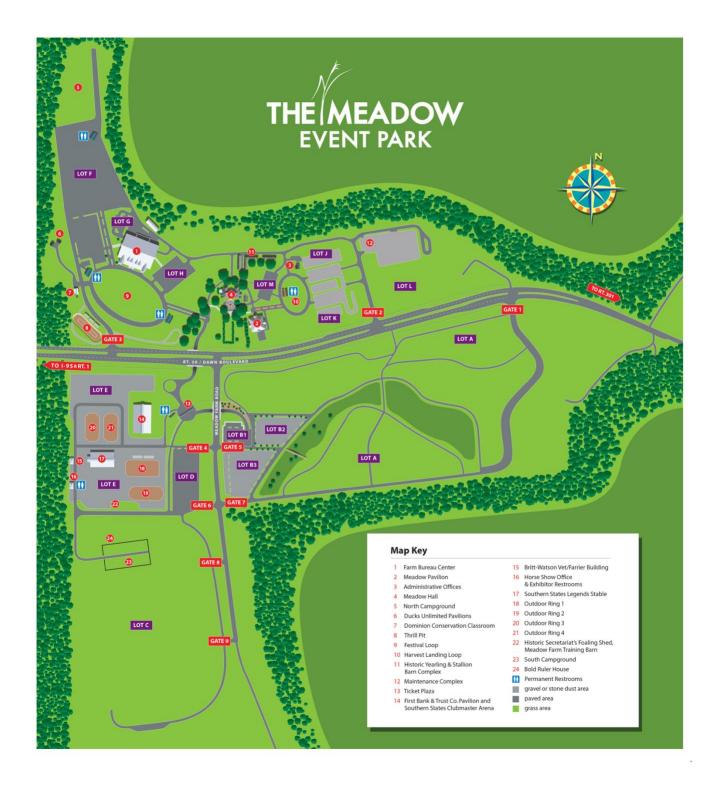

# SPECTACULAR SHOW JULY 14 & 15, 2023

THE MEADOW EVENT PARK
13191 Dawn Blvd., DOSWELL, VA 24450